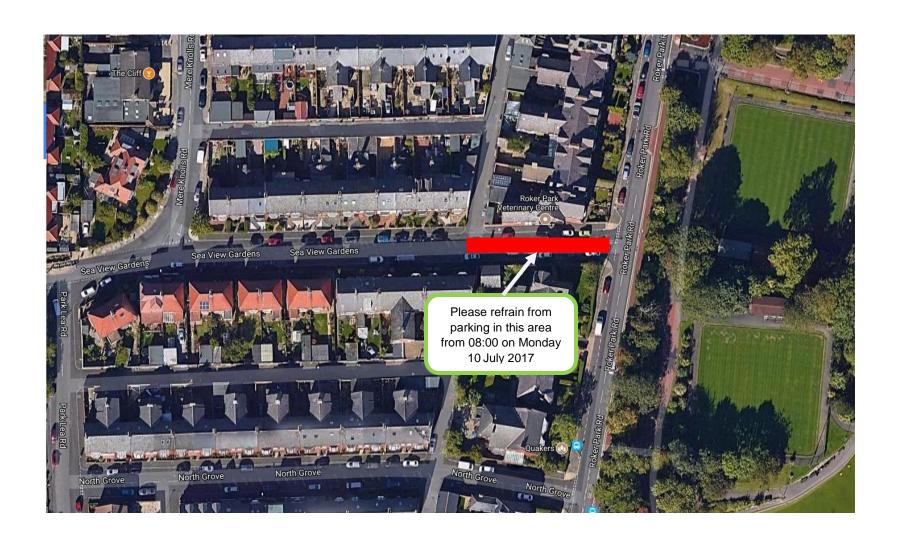

On Monday 10 July 2017 work starts On Sea View Gardens at the junction with Roker Park Road. The work will be completed within 3 weeks. Please refrain from parking in the area shown on the attached plan from 08:00 on Monday 10 July 2017