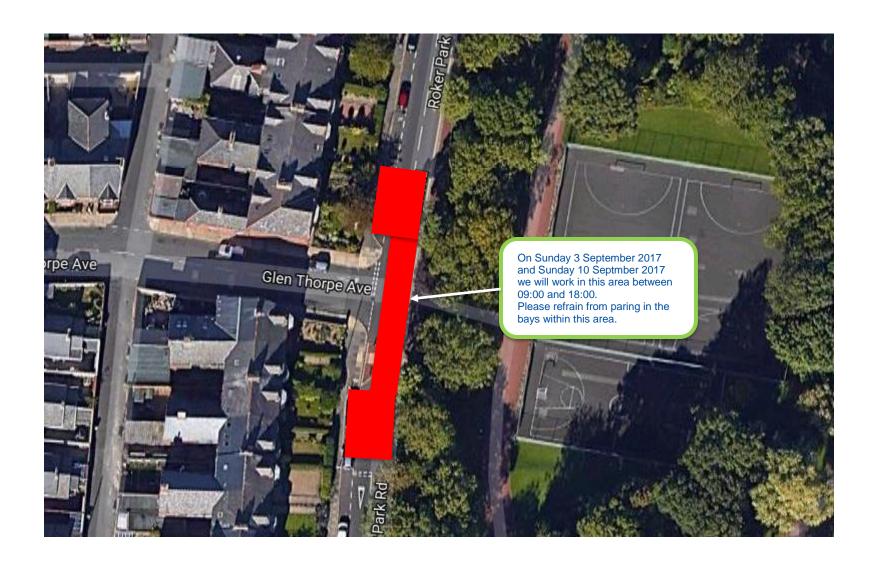

When we wrote to you at the start of the project we advised that weekend work may be possible. We are writing to advise that on Sunday 3 September and Sunday 10 September 2017 it will be necessary to carry out work in Roker Park Road at the junction with Glenthorpe Avenue (please see attached plan). The road will be closed at this location and work will be between 09:00 and 18:00. A diversion will be in place.