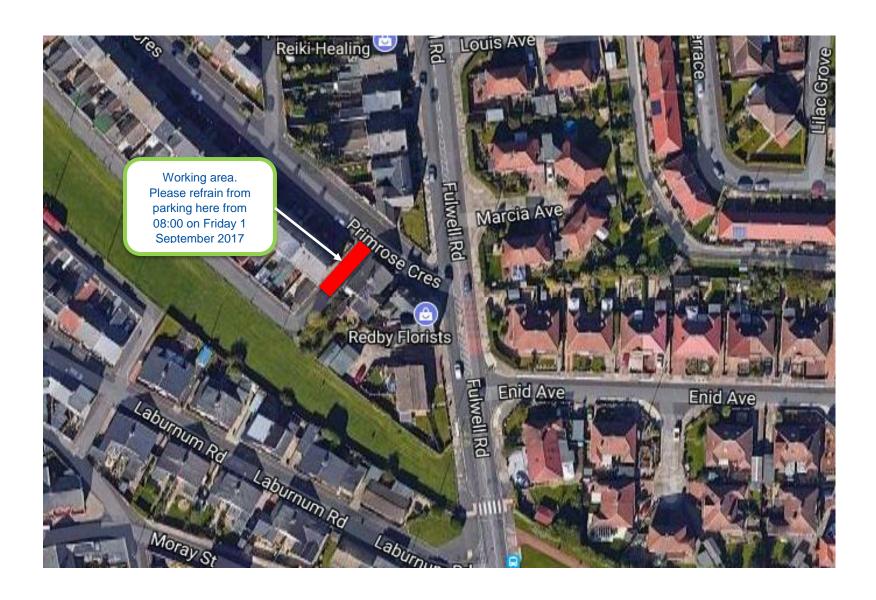

On Friday 1 September 2017 we will be working in the lane between Primrose Cottages and Primrose Crescent. We will be resurfacing the lane so please refrain from parking in this location. The work will take one day to complete.