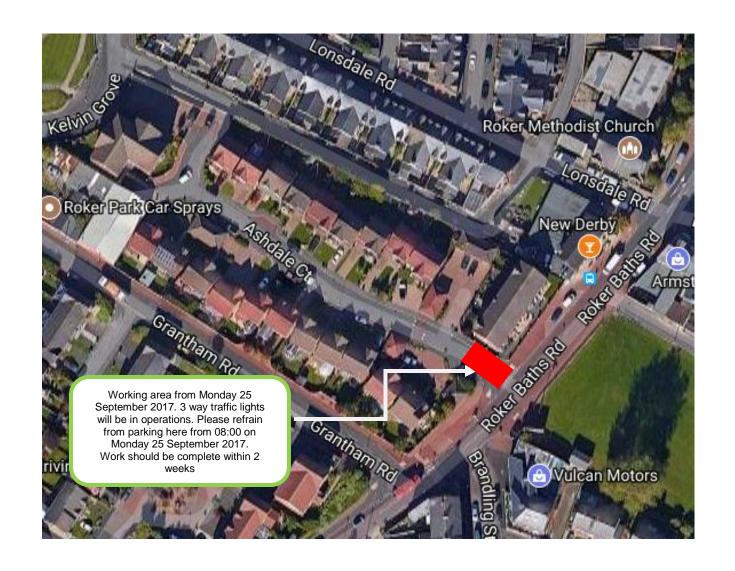

On Monday 25 September 2017 work will start in Ashdale Court at the junction with Roker Baths Road (please see attached plan). This will involve three way traffic lights and work will be completed within 2 weeks.