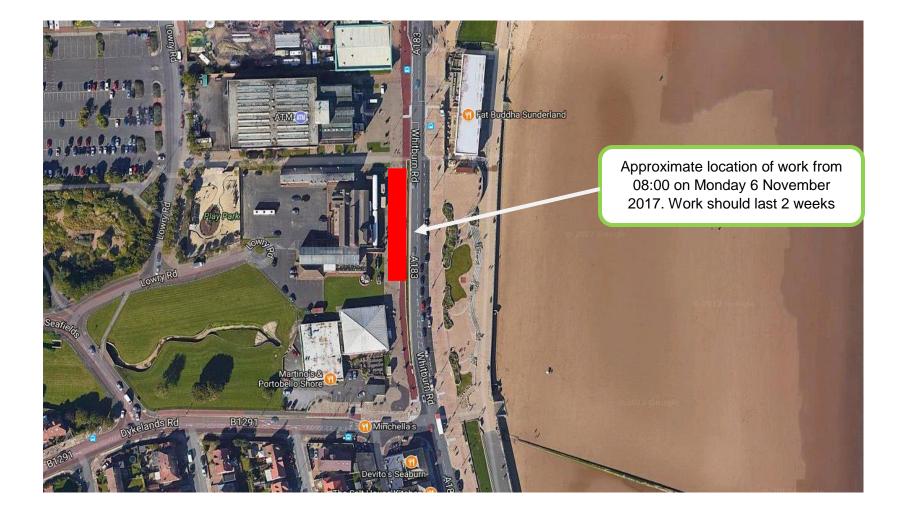

## Construction Work in your area - Roker

As you know Northumbrian Water are working in your area.

On Monday 6 November 2017 we will return to the area to carry out reinstatements on the footpath as indicated on the attached plan. We expect the work to be completed within two weeks.