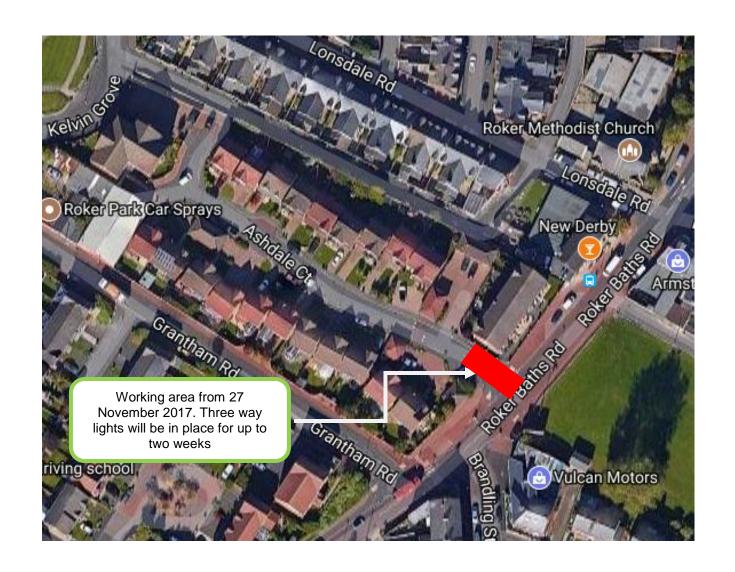

On Monday 27 November 2017 work returns to Ashdale Court at the junction with Roker Baths Road (please see attached plan). This will involve three way traffic lights and work will be completed within 2 weeks.