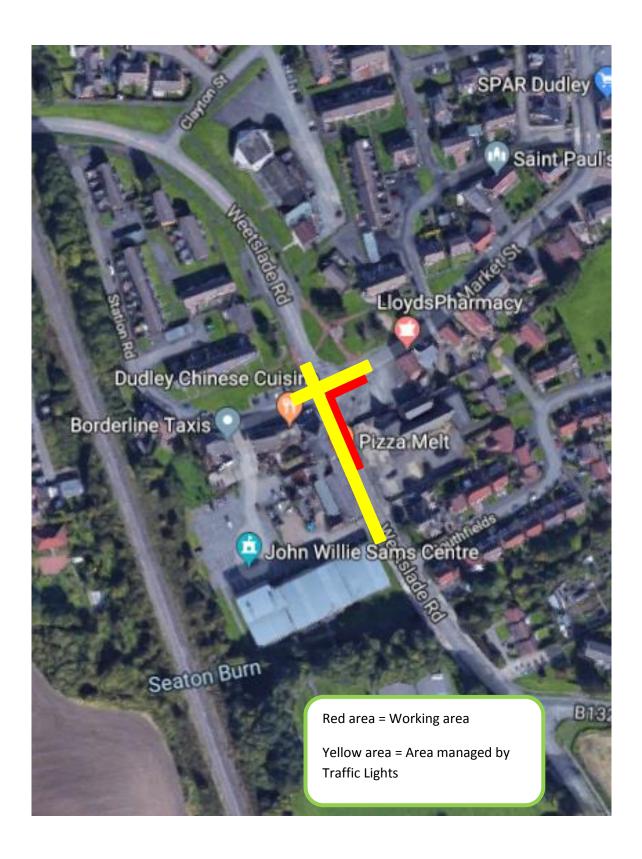

Esh House, Bowburn North Industrial Estate, Bowburn, Durham, DH6 5PF

0191 377 4570

Our Ref: 3093 - 007- Weetslade Road, Dudley

Date: 2 August 2019

Dear Customer,

Esh Stantec, in partnership with Northumbrian Water will be carrying out some remedial works in the sewers in Weetslade Road

It will not be necessary to dig the roads up, but we will need access to two manholes in Weetslade Road.

Starting on Monday 12 August 2019, work is expected to be completed within 3 working days and will be completed under 4-way traffic light control – please see attached plan for location of works and traffic lights.

Your water supply will not be affected, but please allow extra time to negotiate the traffic lights.

We hope you appreciate that this work is necessary to repair defects in the sewer and thank you in advance for your patience and cooperation whilst we carry out this essential work.