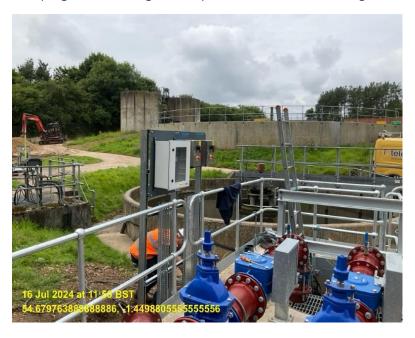

Tertiary treatment pipework currently being backfilled ahead of landscaping

Dosing point being commissioned.

Pumping station being wired up, to allow commissioning.

Landscaping works underway, photo of treatment slab