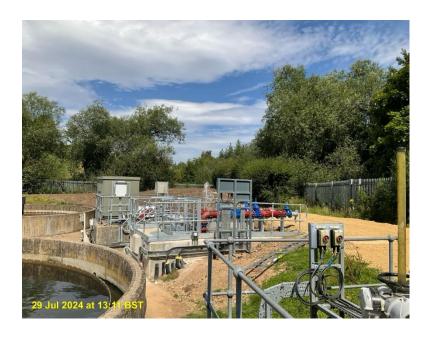

## <u>Fishburn</u>

Construction works now fully complete, below are some photos of the permanent works, we are now at the commissioning phase which will run on until November.

Tertiary/Dosing concrete slabs now poured along with the speed bump

Tertiary treatment pipework currently being backfilled ahead of landscaping

Dosing point being commissioned.

Pumping station being wired up, to allow commissioning.

Landscaping works underway, photo of treatment slab