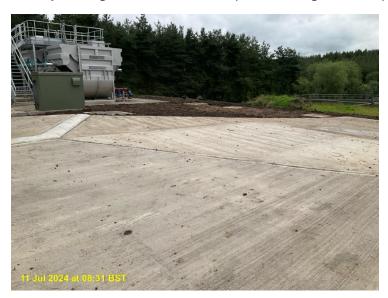

## <u>Fishburn</u>

Construction works now fully complete, below are some photos of the permanent works, we are now at the commissioning phase which will run on until November.

Tertiary/Dosing concrete slabs now poured along with the speed bump