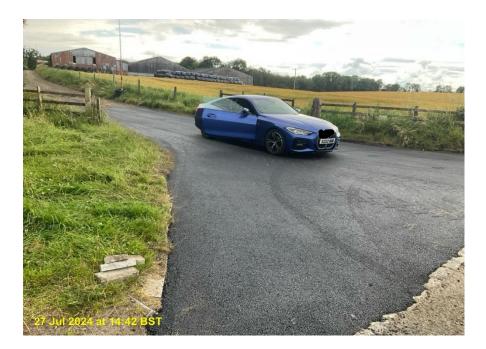

Topsoiling now completed.

Access track upgraded to ensure safe access to the works/carpark

## Farmers access track improved following the works,