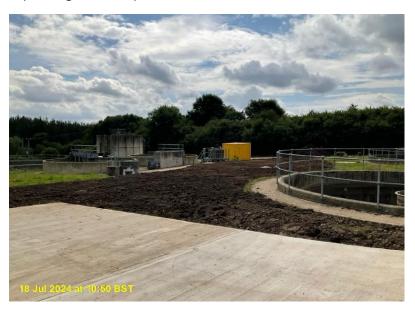

Topsoiling now completed.

Access track upgraded to ensure safe access to the works/carpark