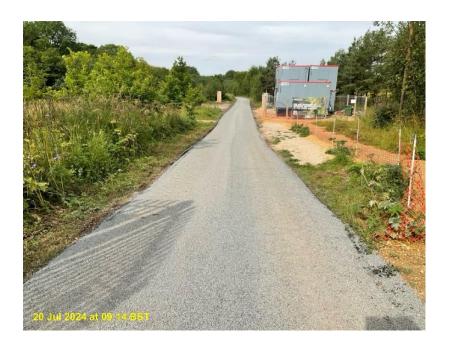

Topsoiling now completed.

Access track upgraded to ensure safe access to the works/carpark

## Farmers access track improved following the works,