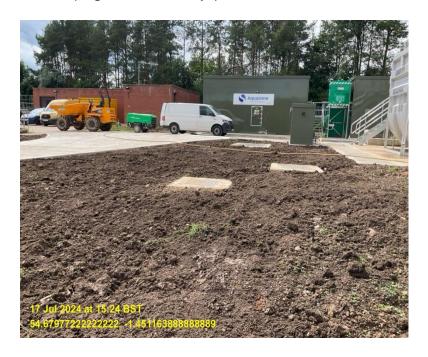

Tertiary treatment pipework currently being backfilled ahead of landscaping

Dosing point being commissioned.

Pumping station being wired up, to allow commissioning.

Landscaping works underway, photo of treatment slab

Topsoiling now completed.

Access track upgraded to ensure safe access to the works/carpark