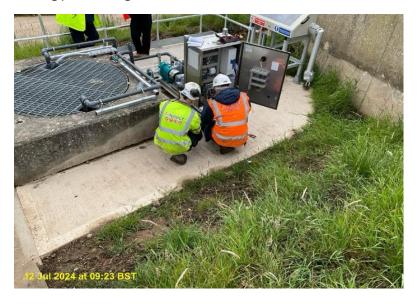

Tertiary treatment pipework currently being backfilled ahead of landscaping

Dosing point being commissioned.

Pumping station being wired up, to allow commissioning.

Landscaping works underway, photo of treatment slab