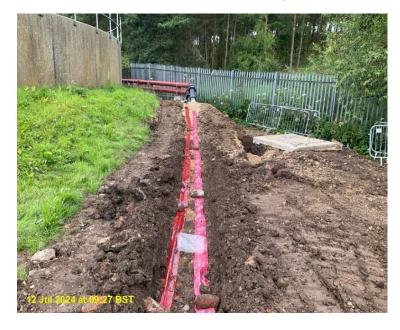

Tertiary treatment pipework currently being backfilled ahead of landscaping

Dosing point being commissioned.

Pumping station being wired up, to allow commissioning.

Landscaping works underway, photo of treatment slab