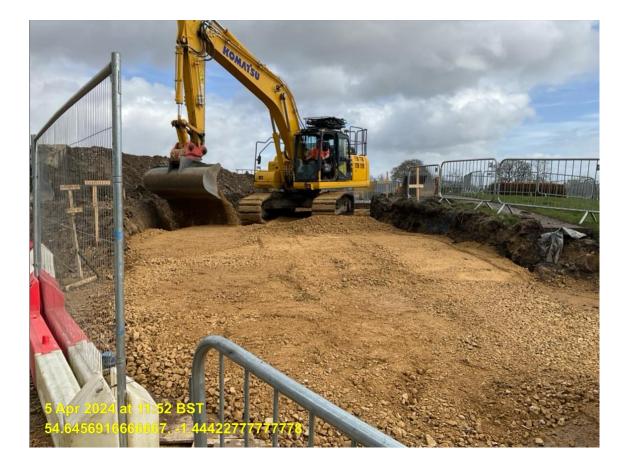

Shutters installed for dosing kiosks:

Concrete being laid for dosing kiosks:

Area being shaped up following the earthworks around the dosing kiosks:

Bulk Earthworks now underway for the teriary treatment oadway and plant: