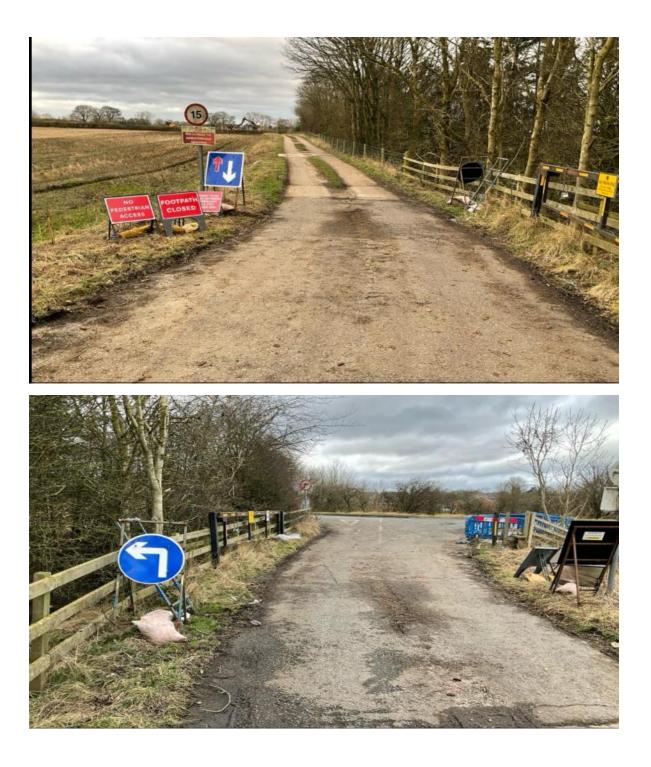

## Sedgefield Customer update 26-04-24

See photos of site set up and traffic management:

Site set up starting, top soil stripped and earth moved ready for the hard standing:

Entrance now installed into the site welfare: