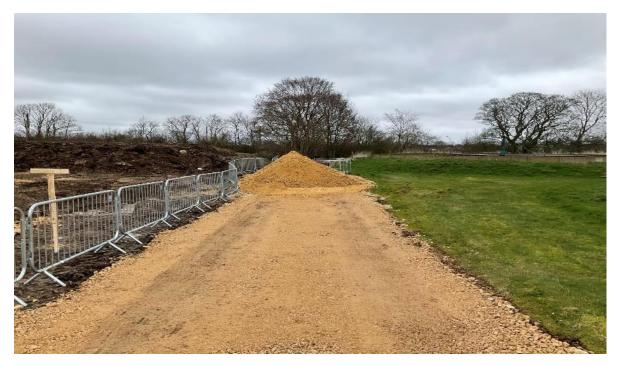

Stone hard standing being laid and spread:

Site welfare units being lifted into position:

Site welfare set up complete with paths around the cabins:

Earthworks underway for doing kiosk area:

Stone spread and compacted for dosing kiosks: