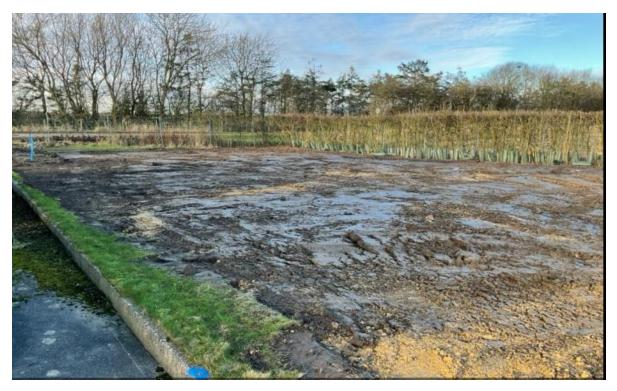

Stone hard standing being laid and spread:

Site welfare units being lifted into position:

Site welfare set up complete with paths around the cabins:

Earthworks underway for doing kiosk area:

Stone spread and compacted for dosing kiosks: