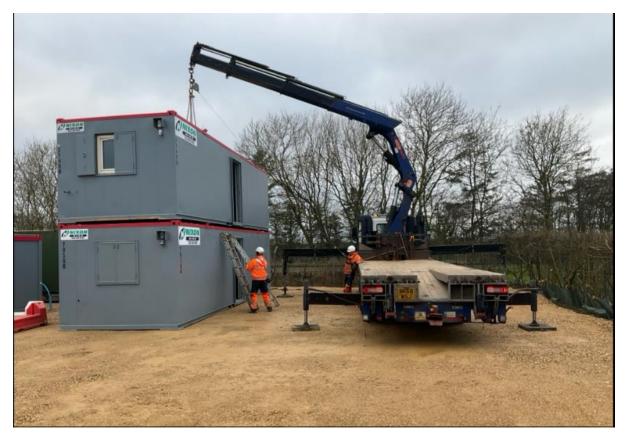

Stone hard standing being laid and spread:

Site welfare units being lifted into position:

Site welfare set up complete with paths around the cabins:

Earthworks underway for doing kiosk area:

Stone spread and compacted for dosing kiosks: