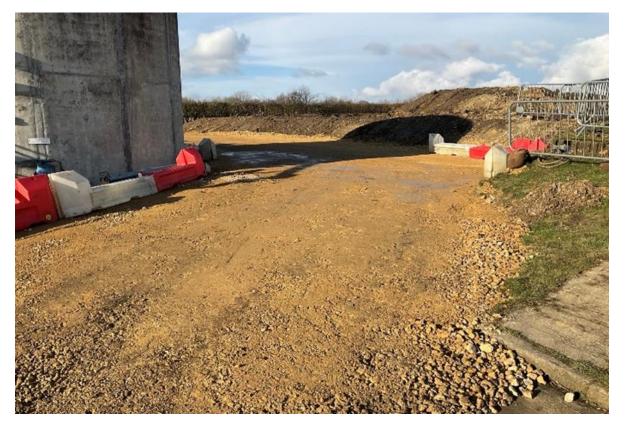

Stone hard standing being laid and spread:

Site welfare units being lifted into position:

Site welfare set up complete with paths around the cabins:

Earthworks underway for doing kiosk area:

Stone spread and compacted for dosing kiosks:

Shutters installed for dosing kiosks:

Concrete being laid for dosing kiosks:

Area being shaped up following the earthworks around the dosing kiosks:

Bulk Earthworks now underway for the teriary treatment oadway and plant: