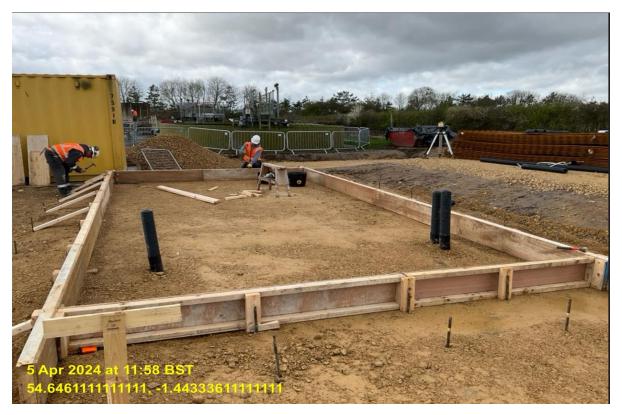

Shutters installed for dosing kiosks:

Concrete being laid for dosing kiosks:

Area being shaped up following the earthworks around the dosing kiosks:

Bulk Earthworks now underway for the teriary treatment oadway and plant: