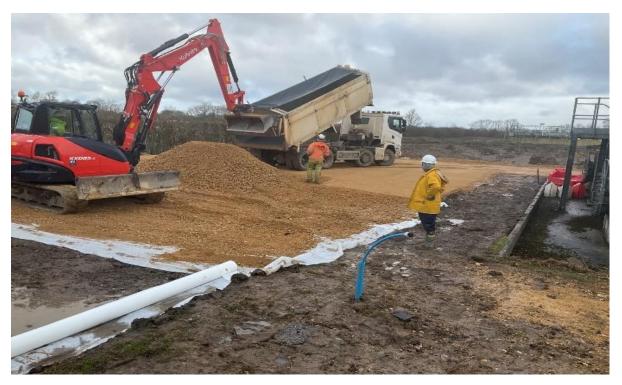

Shutters installed for dosing kiosks:

Concrete being laid for dosing kiosks:

Area being shaped up following the earthworks around the dosing kiosks:

Bulk Earthworks now underway for the teriary treatment oadway and plant: