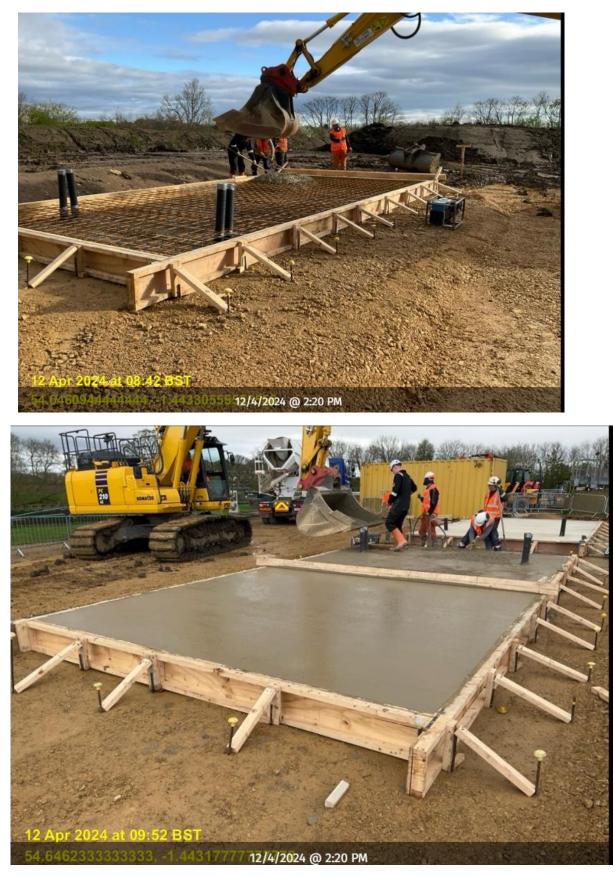

Shutters installed for dosing kiosks:

Concrete being laid for dosing kiosks:

Area being shaped up following the earthworks around the dosing kiosks:

Bulk Earthworks now underway for the teriary treatment oadway and plant: