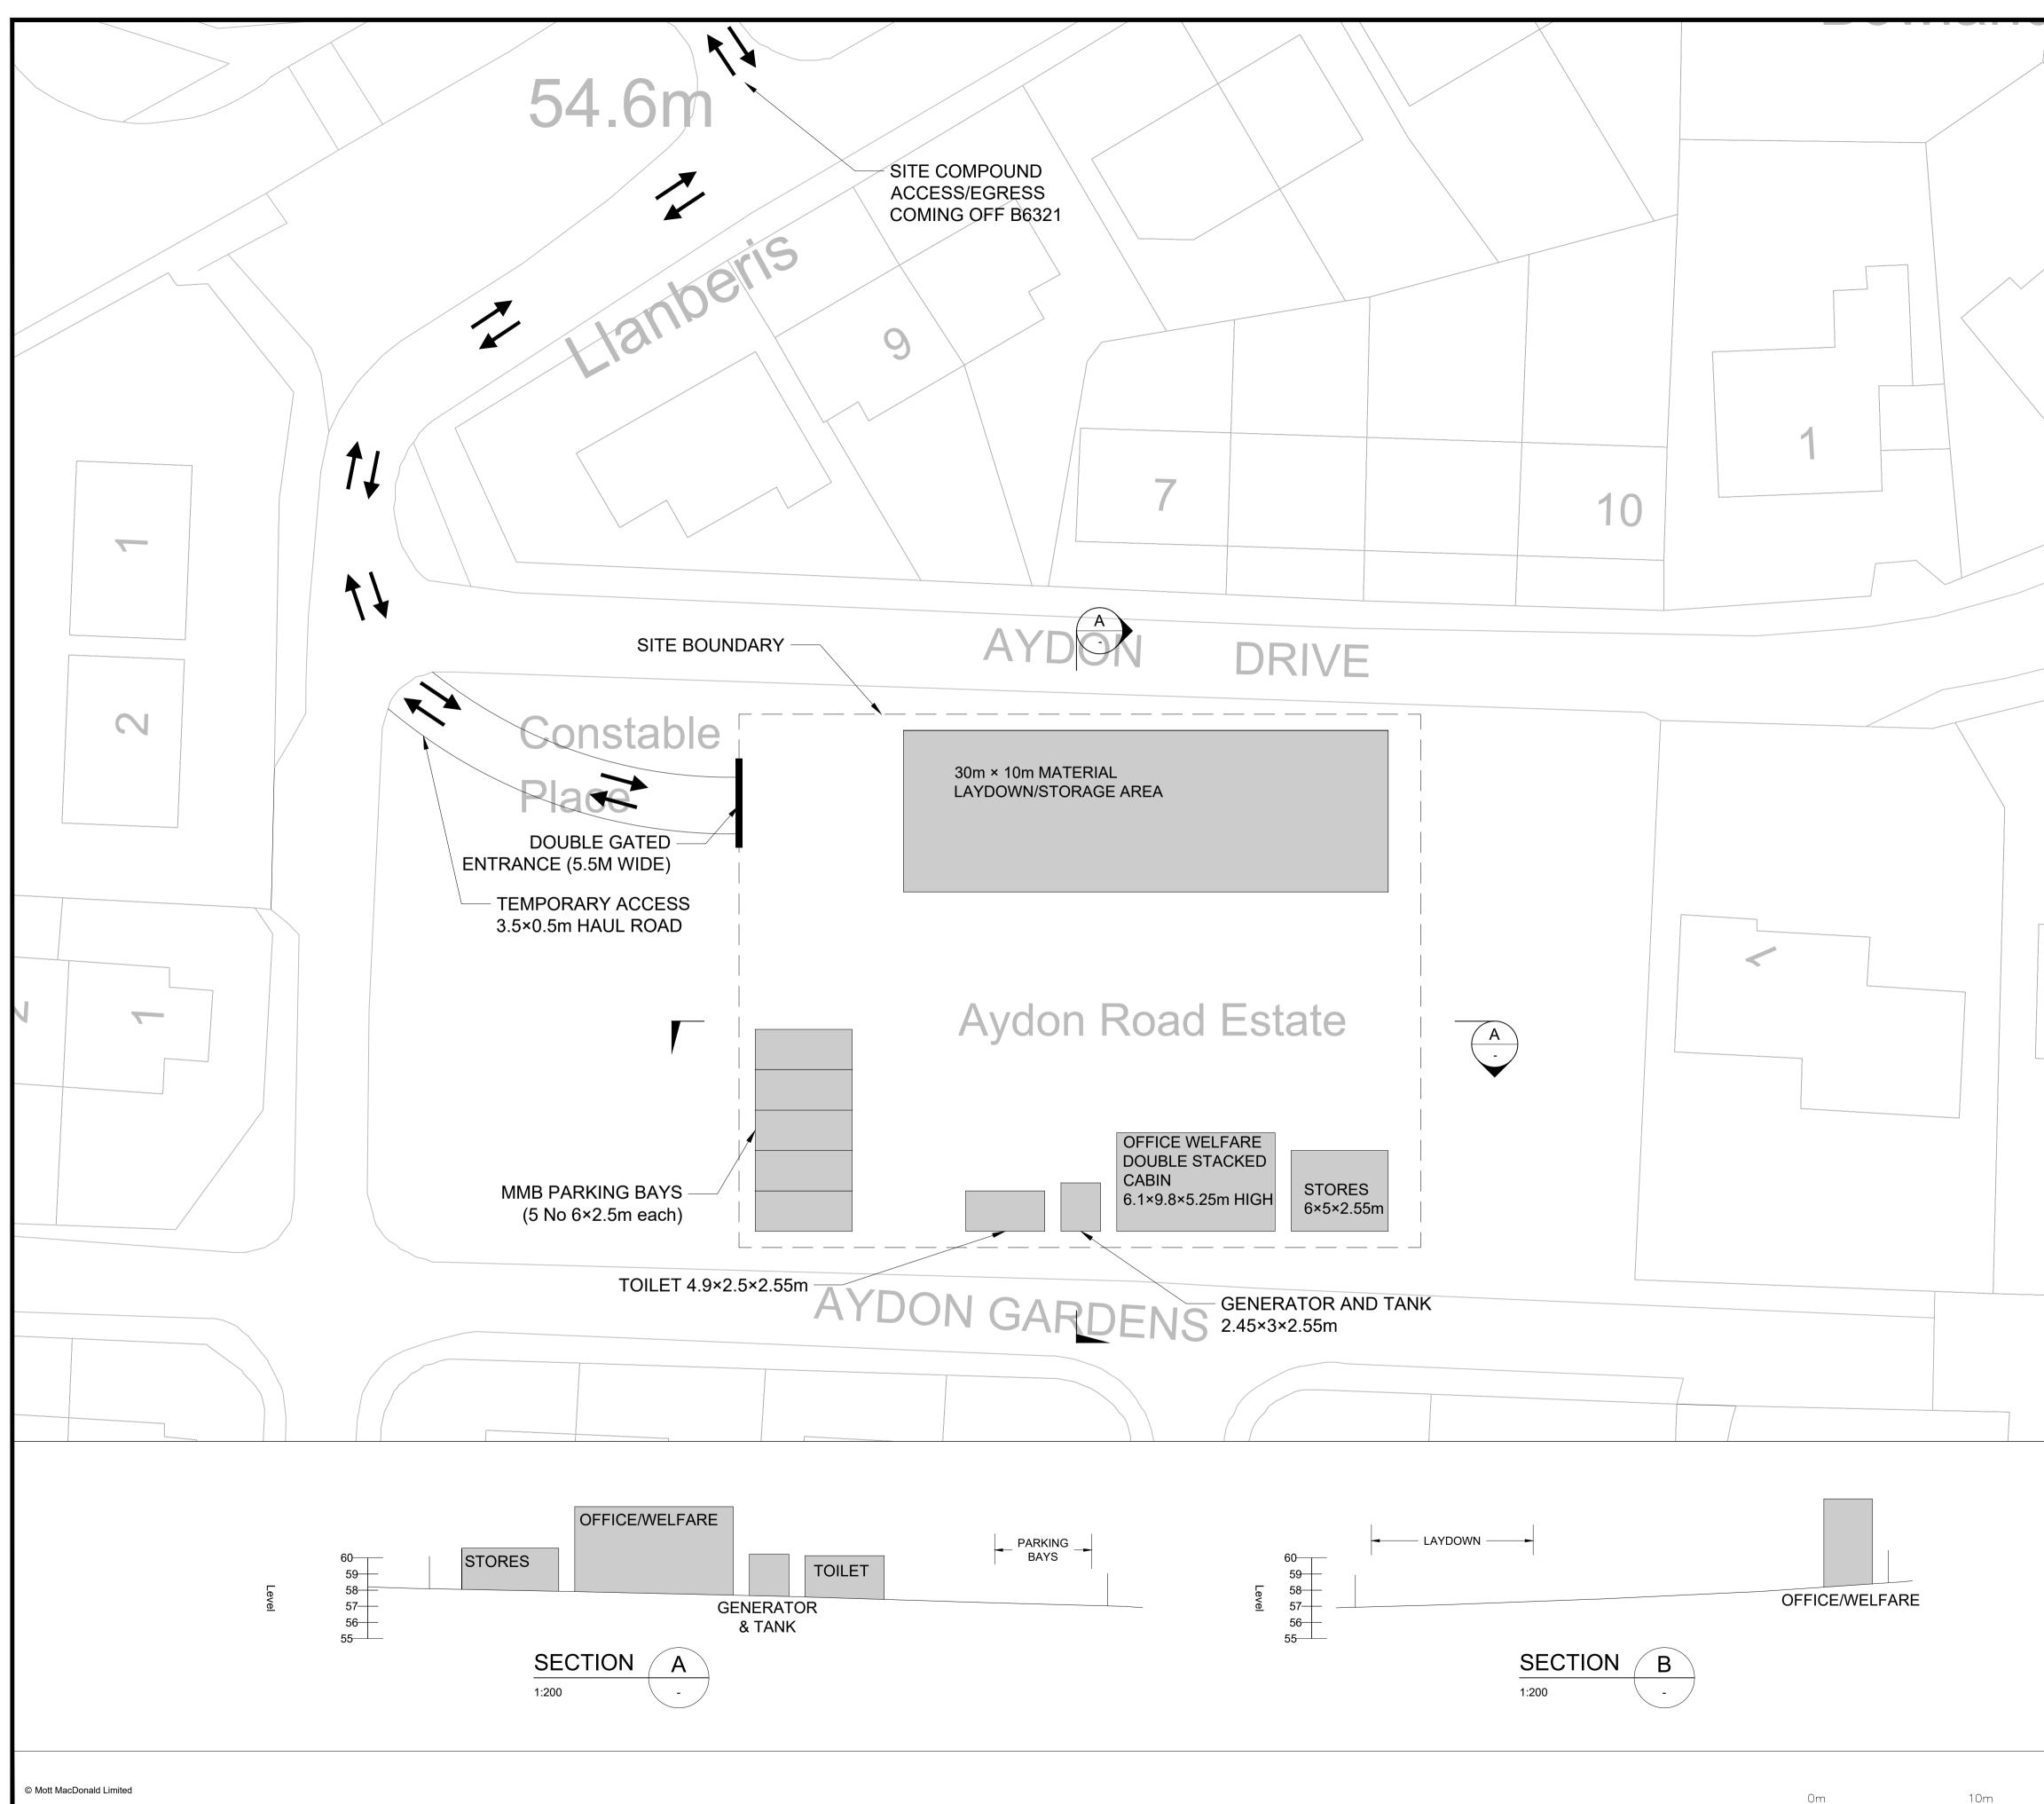

| other | parties. |
|-------|----------|

|     | Notes        |                       |         |                   |                           |                    |                |
|-----|--------------|-----------------------|---------|-------------------|---------------------------|--------------------|----------------|
|     | 1.           | ALL DIMEN             |         | ARE SHOWN I       | N MILLIMETRES (m          | nm), UNLESS NOTE   | D              |
|     | 2.           | ALL LEVEL<br>NOTED OT |         |                   | TRES (m) RELATIV          | E TO AOD, UNLESS   | S              |
|     |              |                       |         |                   |                           |                    |                |
|     | 4            |                       |         |                   |                           |                    |                |
|     |              |                       |         |                   |                           |                    |                |
|     |              |                       |         |                   |                           |                    |                |
|     | Key t        | o symbols             |         |                   |                           |                    |                |
|     |              |                       |         |                   |                           |                    |                |
| /   | /            |                       |         |                   |                           |                    |                |
|     |              |                       |         |                   |                           |                    |                |
|     |              |                       |         |                   |                           |                    |                |
|     |              |                       |         |                   |                           |                    |                |
| /   | /            |                       |         |                   |                           |                    |                |
|     |              |                       |         |                   |                           |                    |                |
|     | Refer        | ence drawing          | S       |                   |                           |                    |                |
|     |              |                       |         |                   |                           |                    |                |
| -   |              |                       |         |                   |                           |                    |                |
|     |              |                       |         |                   |                           |                    |                |
|     |              |                       |         |                   |                           |                    |                |
|     |              |                       |         |                   |                           |                    |                |
|     |              |                       |         |                   |                           |                    |                |
|     |              |                       |         |                   |                           |                    |                |
|     |              |                       |         |                   |                           |                    |                |
|     |              |                       |         |                   |                           |                    |                |
|     |              |                       |         |                   |                           |                    |                |
|     |              |                       |         |                   |                           |                    |                |
|     |              |                       |         |                   |                           |                    |                |
|     |              |                       |         |                   |                           |                    |                |
|     |              |                       |         |                   |                           |                    |                |
|     |              |                       |         |                   |                           |                    |                |
|     |              |                       |         |                   |                           |                    |                |
|     | P01          | 22/11/18              | РН      | First Issue       |                           |                    |                |
|     | Rev          | Date                  | Drawn   | Description       | Mott MacDonal             |                    | pp'c           |
|     |              | <b>ΛΜ</b>             | B       |                   |                           | ectrum Business Pa | ark            |
|     | МО           | OTT MACDO             |         |                   | United Kingdon            |                    |                |
|     |              |                       |         |                   | E info@mm-b.              | co.uk              |                |
|     |              |                       |         |                   | W www.mm-b.o              |                    |                |
|     | Client       |                       |         |                   |                           |                    |                |
|     |              |                       |         | HUN               | VBKL                      | AN                 |                |
|     |              |                       |         | Kliv              | ringu                     | valer              |                |
|     |              |                       |         |                   | J                         |                    |                |
|     | — Statu      | s Stamp               |         |                   | TRUCTIO                   | <br>NI             |                |
|     | Title        |                       |         |                   |                           | N                  |                |
|     |              | Corbr                 | iage    | Rainwi            | Se                        |                    |                |
|     |              | SITE                  | CON     | 1POUN             | D                         |                    |                |
|     |              | GENE                  | ERAL    | ARRA              | NGEMEN                    | Т                  |                |
|     |              | Sheet                 | :1 (    | of 1              |                           |                    |                |
|     | DRL<br>Desig |                       | F0      |                   | Eng check                 |                    |                |
|     | Desig        | ·                     | AWYES   |                   | Eng check<br>Coordination |                    |                |
|     |              | check S.AL            |         |                   | Approved                  |                    |                |
|     |              | at A1                 | Sultal  | bility Code<br>S3 | P01                       | Security<br>STD    |                |
|     | Suita        | bility Descript       | ion     |                   |                           |                    |                |
|     |              | sella fo              |         | arnal D/          | hac waive                 | Commont            | 1 <sup>-</sup> |
| 20m |              | ing Number            | or Inte |                   | eview and<br>XX-DR-C-     |                    |                |