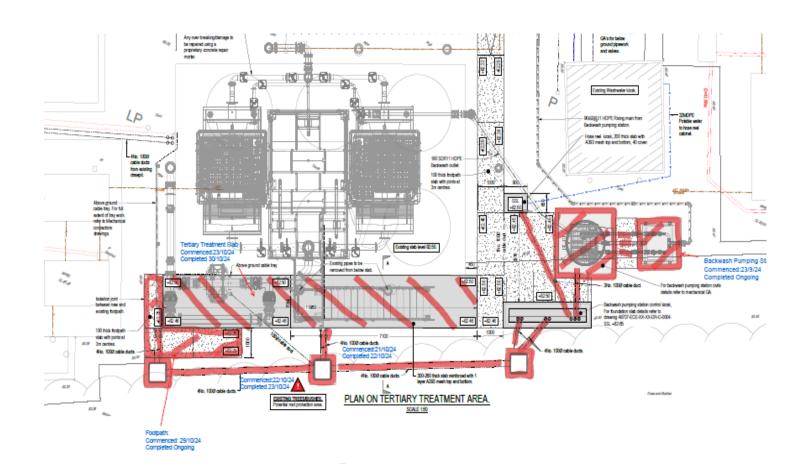

### John Goose Galliford Try Project Manager Updates:

### Progress made in the month:

- Continue with the Back wash pumping installation connect the valve to the PS
- Ducting install
- Duct chambers installed
- Mowing strips installed
- Concrete slab extension
- Concrete footway installation
- Topsoiling

### Plan showing works undertaken at the time of report



# Ducts draw pit to kiosk



# Mowing Strip



### Slab extension





### Footpath extension



### Landscape topsoiling working out



### Activities Planned for next month.

- Electrical works to connect the HSAF units
- Test the HSAF units
  Install the over pumping and pumps and Tanks
  Continue with the civils works