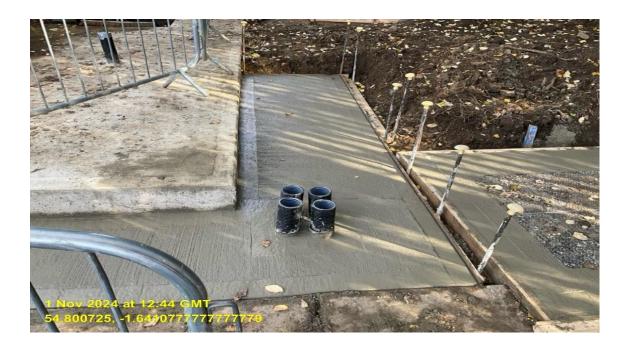

### John Goose Galliford Try Project Manager Updates:

### Progress made in the month:

- Continue with the Back wash pumping installation connect the valve to the PS
- Ducting install
- Duct chambers installed
- Mowing strips installed
- Concrete slab extension
- Concrete footway installation
- Topsoiling

### Plan showing works undertaken at the time of report



# Ducts draw pit to kiosk



# Mowing Strip



### Slab extension





### Footpath extension



### Landscape topsoiling working out



### Activities Planned for next month.

- Electrical works to connect the HSAF units
- Test the HSAF units
  Install the over pumping and pumps and Tanks
  Continue with the civils works