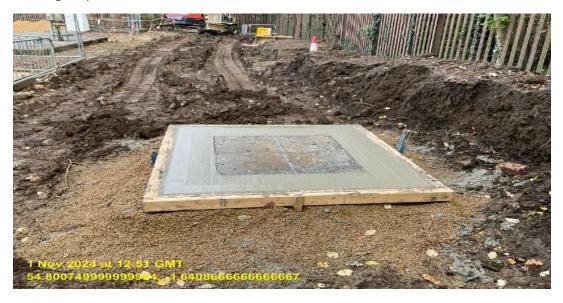

### John Goose Galliford Try Project Manager Updates:

### Progress made in the month:

- Continue with the Back wash pumping installation connect the valve to the PS
- Ducting install
- Duct chambers installed
- Mowing strips installed
- Concrete slab extension
- Concrete footway installation
- Topsoiling

### Plan showing works undertaken at the time of report



# Ducts draw pit to kiosk



# Mowing Strip



### Slab extension





### Footpath extension



### Landscape topsoiling working out



### Activities Planned for next month.

- Electrical works to connect the HSAF units
- Test the HSAF units
  Install the over pumping and pumps and Tanks
  Continue with the civils works