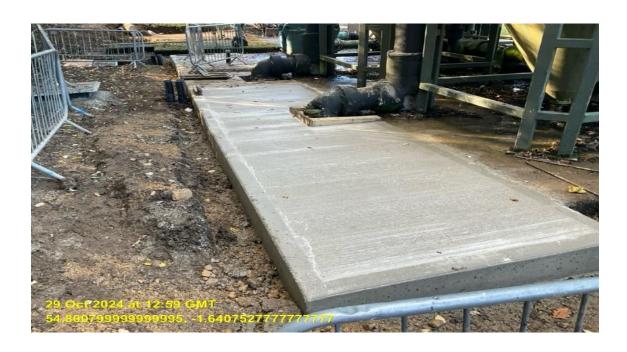

### John Goose Galliford Try Project Manager Updates:

### Progress made in the month:

- Continue with the Back wash pumping installation connect the valve to the PS
- Ducting install
- Duct chambers installed
- Mowing strips installed
- Concrete slab extension
- Concrete footway installation
- Topsoiling

### Plan showing works undertaken at the time of report



# Ducts draw pit to kiosk



# Mowing Strip



### Slab extension





### Footpath extension



### Landscape topsoiling working out



### Activities Planned for next month.

- Electrical works to connect the HSAF units
- Test the HSAF units
  Install the over pumping and pumps and Tanks
  Continue with the civils works