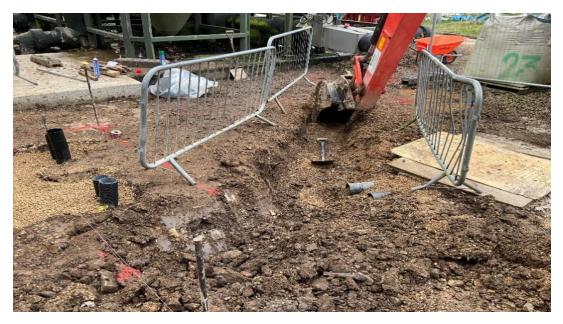

### John Goose Galliford Try Project Manager Updates:

### Progress made in the month:

- Continue with the Back wash pumping installation connect the valve to the PS
- Ducting install
- Duct chambers installed
- Mowing strips installed
- Concrete slab extension
- Concrete footway installation
- Topsoiling

### Plan showing works undertaken at the time of report



# Ducts draw pit to kiosk



# Mowing Strip



### Slab extension





### Footpath extension



### Landscape topsoiling working out



### Activities Planned for next month.

- Electrical works to connect the HSAF units
- Test the HSAF units
  Install the over pumping and pumps and Tanks
  Continue with the civils works