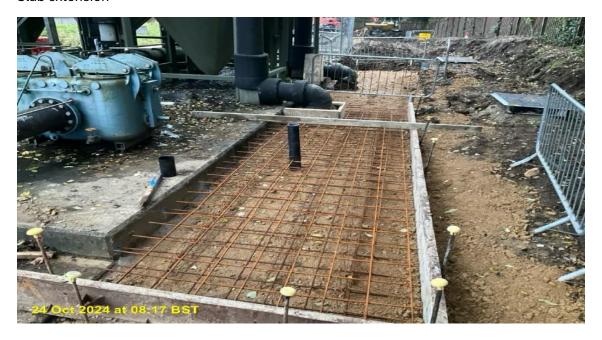

### John Goose Galliford Try Project Manager Updates:

### Progress made in the month:

- Continue with the Back wash pumping installation connect the valve to the PS
- Ducting install
- Duct chambers installed
- Mowing strips installed
- Concrete slab extension
- Concrete footway installation
- Topsoiling

### Plan showing works undertaken at the time of report



# Ducts draw pit to kiosk



# Mowing Strip



### Slab extension





### Footpath extension



### Landscape topsoiling working out



### Activities Planned for next month.

- Electrical works to connect the HSAF units
- Test the HSAF units
  Install the over pumping and pumps and Tanks
  Continue with the civils works