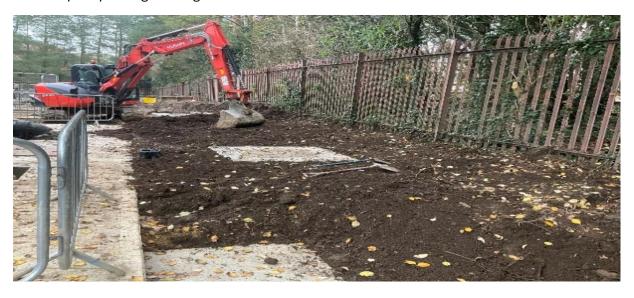

### John Goose Galliford Try Project Manager Updates:

### Progress made in the month:

- Continue with the Back wash pumping installation connect the valve to the PS
- Ducting install
- Duct chambers installed
- Mowing strips installed
- Concrete slab extension
- Concrete footway installation
- Topsoiling

### Plan showing works undertaken at the time of report



# Ducts draw pit to kiosk



# Mowing Strip



### Slab extension





### Footpath extension



### Landscape topsoiling working out



### Activities Planned for next month.

- Electrical works to connect the HSAF units
- Test the HSAF units
  Install the over pumping and pumps and Tanks
  Continue with the civils works