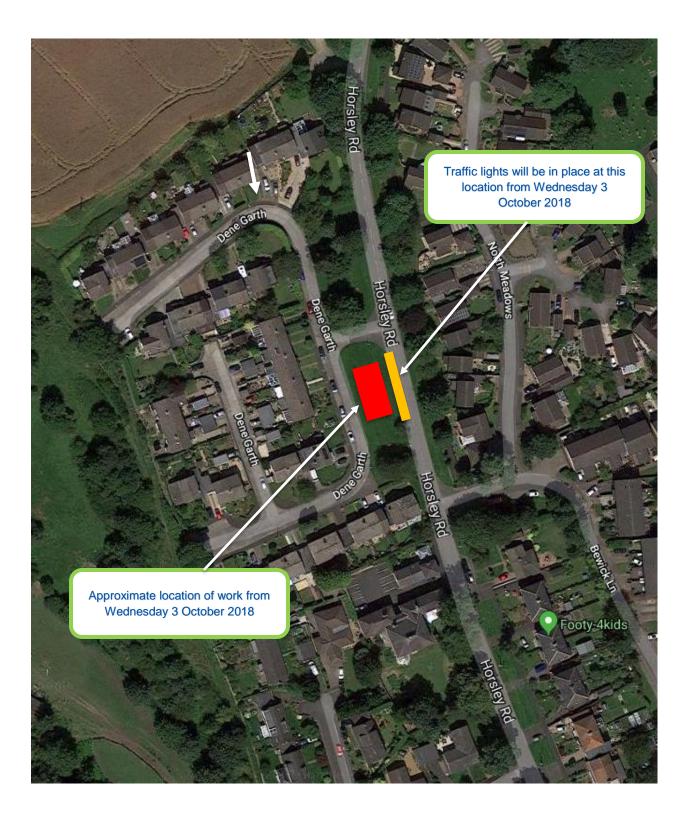

## Construction Work in your area - Ovingham

As you know we are currently working in your area.

Further to our recent letters, we are now in a position to resume our planned work. We write to advise that on Wednesday 3 October 2018 we will be working in the verge between Dene Garth and Horsley Road. This work will be completed within two weeks and traffic lights will be in place on Horsley Road while we work. Please see attached plan for more accurate location of work.