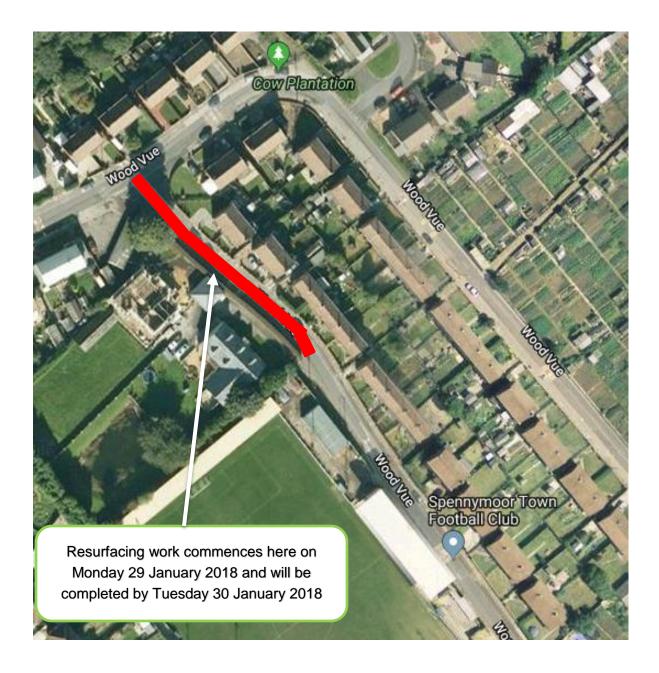

## Construction Works in your area - Wood Vue, Spennymoor

As you may be aware Esh-MWH in partnership with Northumbrian Water has started working in your area to upgrade the sewer network.

On Monday 29 January 2018 our contractors will be in Wood Vue carrying out permanent reinstatement of the road that we have worked on so far. The work will be completed within two days and will cause minimal noise and disruption. Once the tarmac is laid this stretch will then be complete.

Please see attached plan for location of works.

We hope you appreciate that this work is necessary to improve the sewer network and to reduce the risk of flooding. We thank you in advance for your patience and cooperation whilst we carry out these essential works.