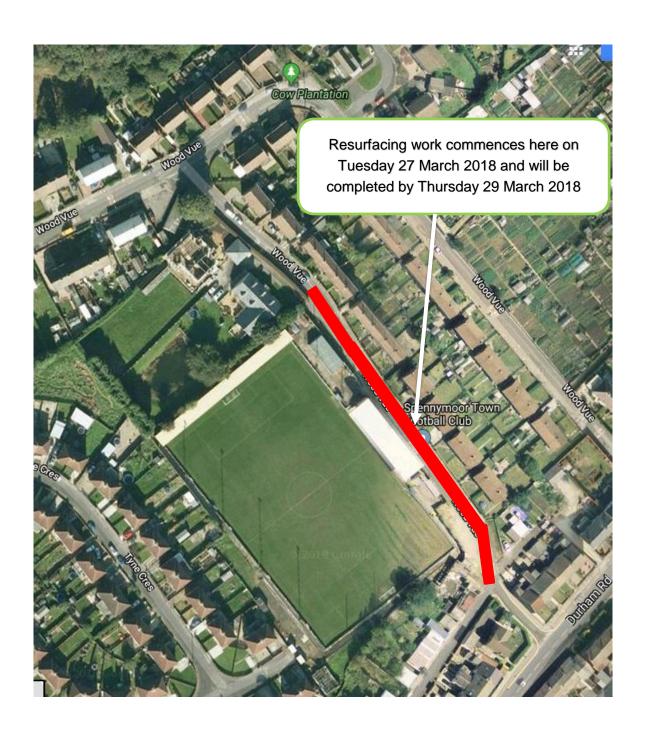

## Construction Works in your area – Wood Vue, Spennymoor

As you may be aware Esh-MWH in partnership with Northumbrian Water has started working in your area to upgrade the sewer network.

On Tuesday 27 March 2018 our contractors will be in Wood Vue continuing with the permanent reinstatement of the road that we have worked on so far. The work will be completed by Thursday 29 March 2018 and will cause minimal noise and disruption. Once the tarmac is laid this stretch will then be complete.

Please see attached plan for location of works.

We hope you appreciate that this work is necessary to improve the sewer network and to reduce the risk of flooding. We thank you in advance for your patience and cooperation whilst we carry out these essential works.